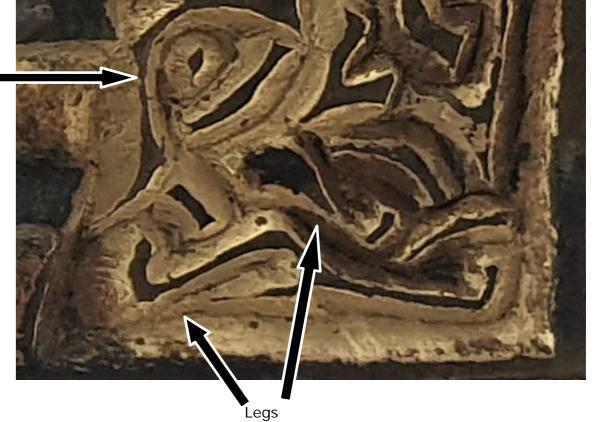

## Looking a little deeper...

Turn this face on its side, split it down the middle and it appears to be one of two backward-facing creatures.

Does this represent a human transforming into an animal? Or is it one animal made of two? Or an animal you can see both face on and from both sides at once?

Head in profile with one eye looking to the right.