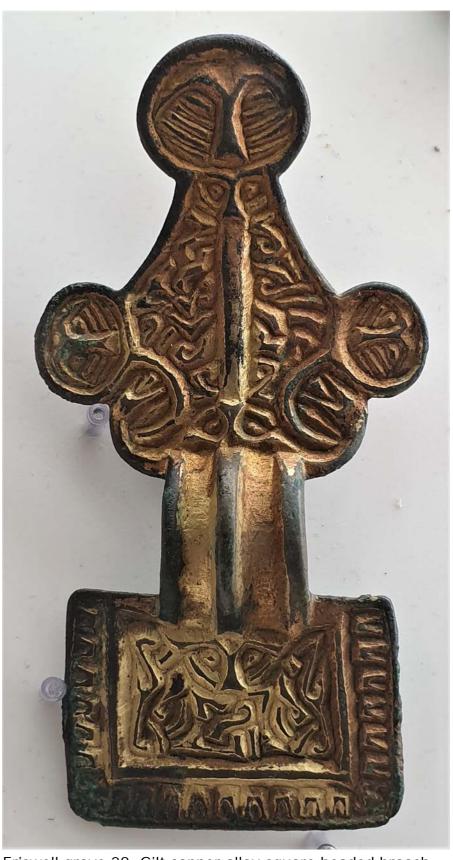

## Spot the pairs of eyes looking back at you!

Can you find all the pairs of eyes that are looking at you from this brooch? Answers can be found on the next page.

Eriswell grave 28. Gilt copper alloy square headed brooch.