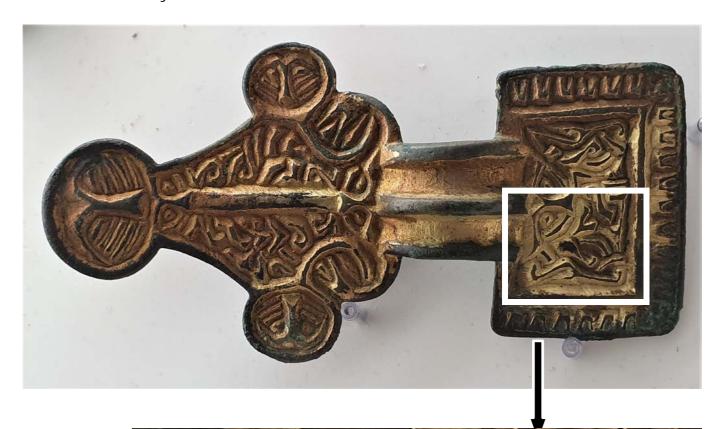

## Looking a little deeper...

Turn this face on its side, split it down the middle and it appears to be one of two backward-facing creatures.

Does this represent a human transforming into an animal? Or is it one animal made of two? Or an animal you can see both face on and from both sides at once?

Head in profile with one eye looking to the right.