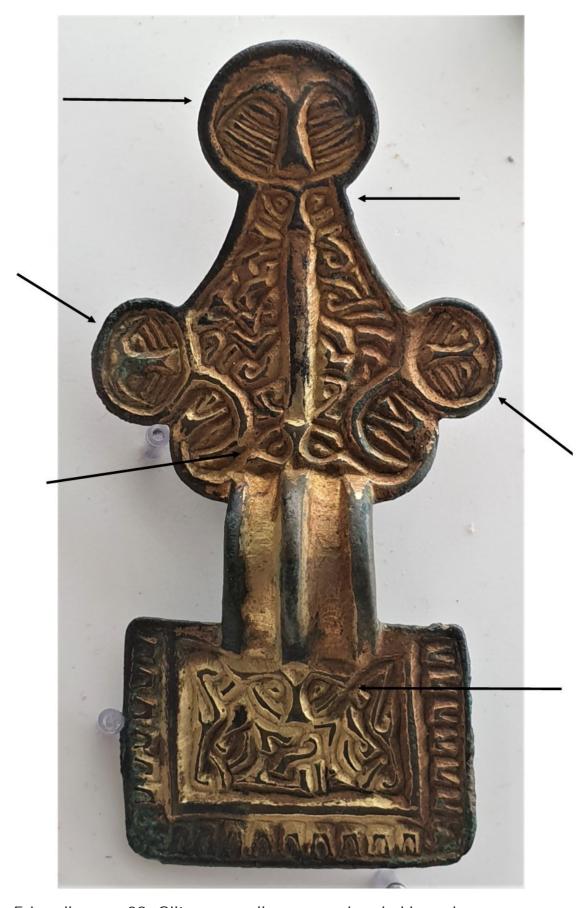

## Spot the pairs of eyes looking back at you!

Answers. Did I miss any?

Eriswell grave 28. Gilt copper alloy square headed brooch.